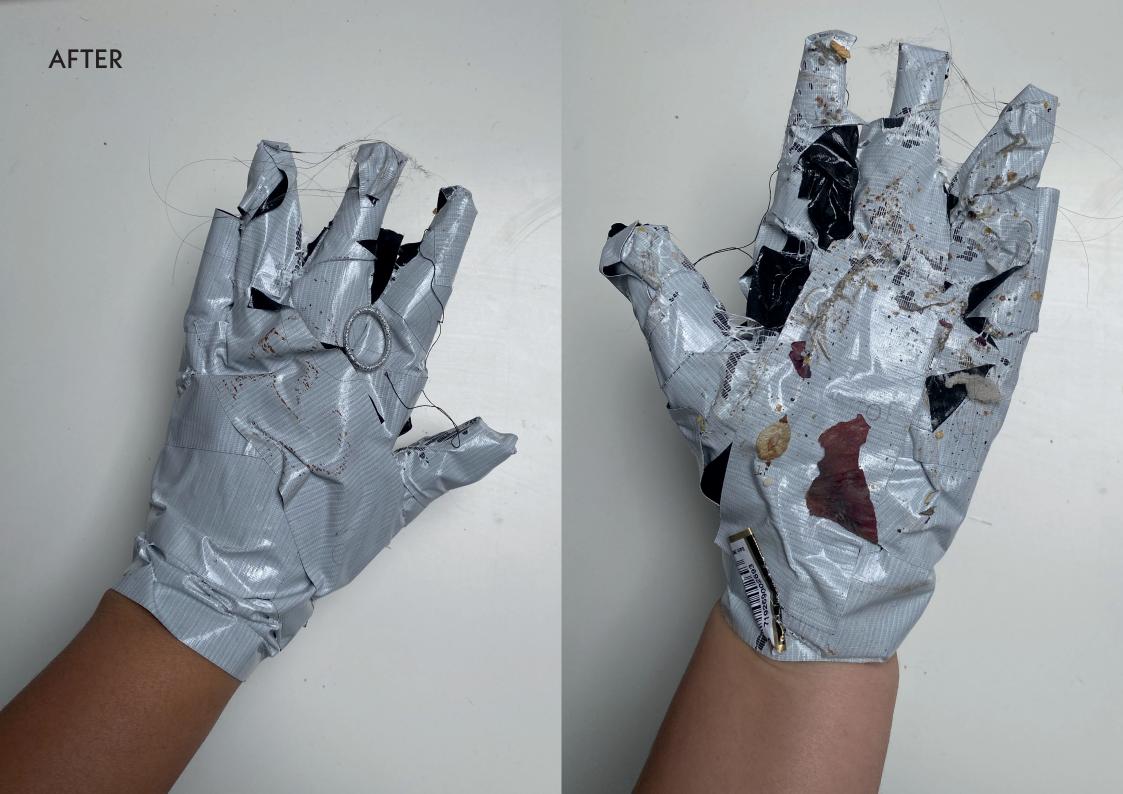

# OBSERVATIONS:

- 1. FINGERS STICKING TO GETHER

  -> IT IS GOOD OUR FINGERS

  DON'T CONNECT
- 2. IT IS GOOD THAT IT WAS

  ONLY ONE HAND

  LYWHEN ONE THING (PENCIL...)

  STICKS TO THE HAND I

  COULD TAKE ITAWAY WITH

  THE OTHER
- 3. WHAT TOUCHES MY HAND
  IS USUALLY TOUCHED BY ME
  -> LAM ACTIVE NOT PASSIV
- 4. WHEN I TOUCH IT IS MY PALM
- 5. WHEN I AM TOUCHED IT IS ON TOP OF MY HAND

- 6. THE THINGS I OWN ARE
  COVERD IN DIRT
- 7. MY HAND IS GETTING SWEATY
- 8. DIRT IS EVERYWHERE
- 9. NOT EVERYTHING I TOUGH IS VISIBLE TO MY EYE
- 10. I SHOULD WASH MY HANDS MORE
- M. I DONT KNOW WHAT ITOUCH