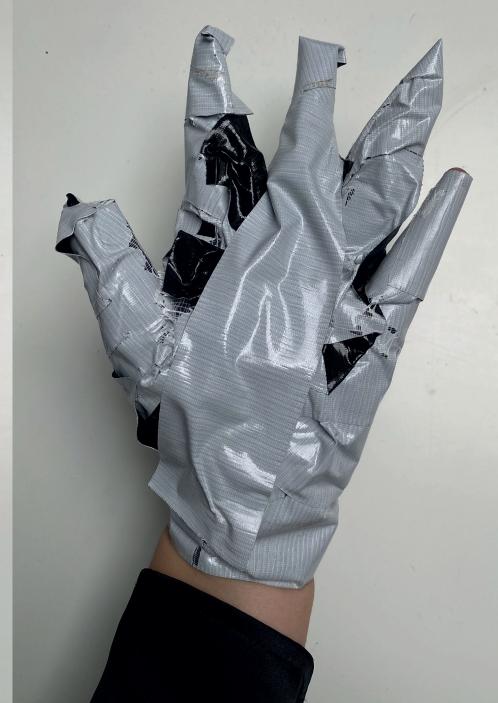

## **OBSERVING TOUCH**

### **QUESTION**

What touches my Hand while I exist?

#### **METHOD**

Glue Gloves

#### **BEFORE**







# OBSERVATIONS:

- 1. FINGERS STICKING TO GETHER

  -> IT IS GOOD OUR FINGERS

  DON'T CONNECT
- 2. IT IS GOOD THAT IT WAS

  ONLY ONE HAND

  LYWHEN ONE THING (PENCIL...)

  STICKS TO THE HAND I

  COULD TAKE ITAWAY WITH

  THE OTHER
- 3. WHAT TOUCHES MY HAND
  IS USUALLY TOUCHED BY ME
  -> LAM ACTIVE NOT PASSIV
- 4. WHEN I TOUCH IT IS MY PALM
- 5. WHEN I AM TOUCHED IT IS ON TOP OF MY HAND

- 6. THE THINGS I OWN ARE
  COVERD IN DIRT
- 7. MY HAND IS GETTING SWEATY
- 8. DIRT IS EVERYWHERE
- 9. NOT EVERYTHING I TOUGH IS VISIBLE TO MY EYE
- 10. I SHOULD WASH MY HANDS MORE
- M. I DONT KNOW WHAT ITOUCH