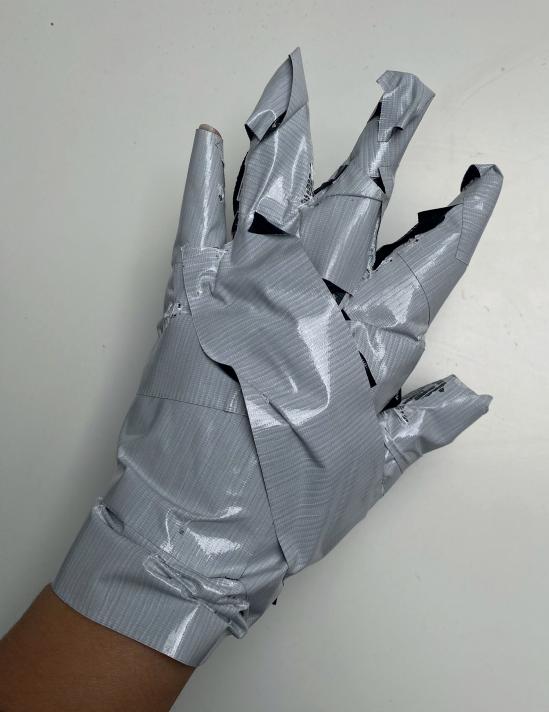

## **OBSERVING TOUCH**

### **QUESTION**

What touches my Hand while I exist?

#### **METHOD**

Glue Gloves

#### **BEFORE**







# OBSERVATIONS:

- 1. FINGERS STICKING TO GETHER

  -> IT IS GOOD OUR FINGERS

  DON'T CONNECT
- 2. IT IS GOOD THAT IT WAS

  ONLY ONE HAND

  LYWHEN ONE THING (PENCIL...)

  STICKS TO THE HAND I

  COULD TAKE ITAWAY WITH

  THE OTHER
- 3. WHAT TOUCHES MY HAND
  IS USUALLY TOUCHED BY ME
  -> LAM ACTIVE NOT PASSIV
- 4. WHEN I TOUCH IT IS MY PALM
- 5. WHEN I AM TOUCHED IT IS ON TOP OF MY HAND

- 6. THE THINGS I OWN ARE
  COVERD IN DIRT
- 7. MY HAND IS GETTING SWEATY
- 8. DIRT IS EVERYWHERE
- 9. NOT EVERYTHING I TOUGH IS VISIBLE TO MY EYE
- 10. I SHOULD WASH MY HANDS MORE
- M. I DONT KNOW WHAT ITOUCH